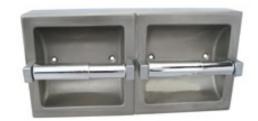

## ML262SM\_S

Double Toilet Roll Holder - SS Satin Finish

## **Specification**

| Material       | #304 Stainless Steel Body, 0.8mm Thickness<br>Chrome Plated Die Cast Zamak Brackets &<br>Chrome Plated ABS Roller |
|----------------|-------------------------------------------------------------------------------------------------------------------|
| Finish         | Satin Stainless SteelWithout Hood                                                                                 |
| Also Available | ML262SM_B: Polished Stainless Steel Without<br>Hood                                                               |
| Mounting       | Surface Mount Visible Fix                                                                                         |
| Capacity       | Holds two standard toilet rolls                                                                                   |