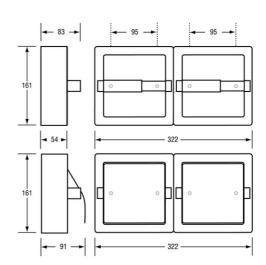

## **Specification**

| Material       | #304 Stainless Steel Body, 0.8mm Thickness<br>Chrome Plated Die Cast Zamak Brackets &<br>Chrome Plated ABS Roller |
|----------------|-------------------------------------------------------------------------------------------------------------------|
| Finish         | Satin Stainless SteelWithout Hood                                                                                 |
| Also Available | ML262SM_B: Polished Stainless Steel Without<br>Hood                                                               |
| Mounting       | Surface Mount Visible Fix                                                                                         |
| Capacity       | Holds two standard toilet rolls                                                                                   |